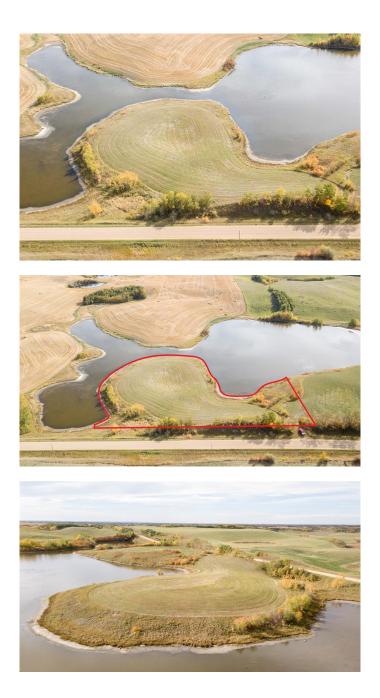

#### \$135,000

0 Bedroom, 0.00 Bathroom, Land on 3.26 Acres

NONE, Rural Stettler No. 6, County of, Alberta

Looking for a quiet acreage for your family to escape to? In an excellent location, this property is within 3 miles of Buffalo Lake Provincial Recreation Area (also known as Boss Hill) where you can enjoy all the lake has to offer, but also be far enough away so that you can truly enjoy the peace and quiet. Being so close to the lake, you could build your lake house, use it as a family campground, a hunting cabin, or build your year-round dream home. This acreage has one of the most picturesque views in central Alberta, with rolling hills, dots of native trees and shrubs, and amazing sunrises and sunsets. The property has a pond that curls around 3 sides, so you can enjoy the sights and sounds of local waterfowl and wildlife. The north side of this lot is lined with trees, a great windbreak. Undulating farmland surrounds this acreage and the property is +/- 3.26 acres. Buffalo Lake has many communities along its shores with plenty of activities for all ages. Boating and fishing are great in the summer, as well as paddle boarding and kayaking, swimming, bird watching and hiking, and camping at the Boss Hill campground. This acreage is 22 minutes north of Stettler, just half a mile off Highway 56, so you can enjoy the solitude of country living, while being close to town. It is situated partway between Edmonton (110 minutes) and Calgary (150 minutes). The taxes have not yet been assessed.