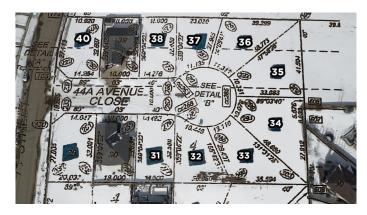

# \$174,317 - 7205 44 A Avenueclose, Camrose

MLS® #A2033555

#### \$174,317

0 Bedroom, 0.00 Bathroom, Land on 0.15 Acres

West Park, Camrose, Alberta

Don't let the lack of inventory get you down! This is an excellent opportunity to build your dream home!!! This location boasts excellent walkability to shopping, dining, banking and medical access. These lots are a generous size and will fit a bungalow if you require one level design. Don't miss out on this coveted location.

### **Community Information**

Address 7205 44 A Avenueclose

Subdivision West Park
City Camrose
County Camrose
Province Alberta
Postal Code T4V 5E2