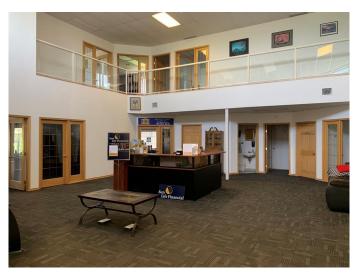

### \$1,000

0 Bedroom, 0.00 Bathroom, Commercial on 0.00 Acres

NONE, Slave Lake, Alberta

3 options to choose - private offices for Lease! Pick your size and location in the building. Offices can be furnished or unfurnished as needed. Shared kitchen and boardroom. Building is alarmed for security. Use of reception desk and you can advertise on the large pillar sign for greater exposure for your business. Perfect for just starting out or the home based business that has outgrown your home. Zoned C1. Uses attached to listing.