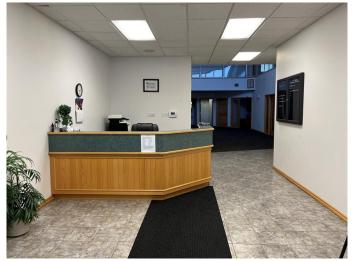

### \$1,000

0 Bedroom, 0.00 Bathroom, Commercial on 0.00 Acres

NONE, Slave Lake, Alberta

3 options to choose - private offices for Lease! Pick your size and location in the building. Offices can be furnished or unfurnished as needed. Shared kitchen and boardroom. Building is alarmed for security. Use of reception desk and you can advertise on the large pillar sign for greater exposure for your business. Perfect for just starting out or the home based business that has outgrown your home. Zoned C1. Uses attached to listing.