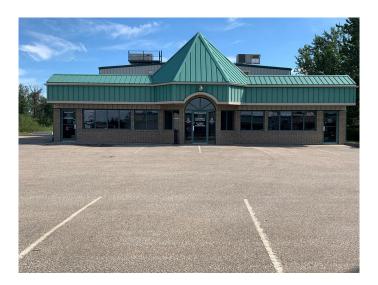

# \$1,000 - 205, 105 6 Avenue Se, Slave Lake

MLS® #A2031252

### \$1,000

0 Bedroom, 0.00 Bathroom, Commercial on 0.00 Acres

NONE, Slave Lake, Alberta

3 options to choose - private offices for Lease! Pick your size and location in the building. Offices can be furnished or unfurnished as needed. Shared kitchen and boardroom. Building is alarmed for security. Use of reception desk and you can advertise on the large pillar sign for greater exposure for your business. Perfect for just starting out or the home based business that has outgrown your home. Zoned C1. Uses attached to listing.

## **Community Information**

Address 205, 105 6 Avenue Se

Subdivision NONE

City Slave Lake

County Lesser Slave River No. 124, M.D. of

Province Alberta
Postal Code T0G 2A3