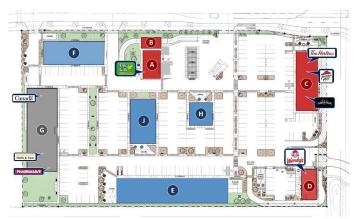

#### \$25

0 Bedroom, 0.00 Bathroom, Commercial on 6.49 Acres

Timber Ridge, Red Deer, Alberta

Opportunity to pre-lease in Timber Ridge's newest commercial development, Timberlands Station. This plaza currently has four buildings in place with the plan to construct four more. Building J is currently under construction and pre-leasing with with 1,300-6,000 SF available. Ample parking is available on-site for customers and staff. Neighbouring businesses of the plaza include Tim Horton's, Pizza Hut, Fas Gas, and Pharmasave. Additional Rent is estimated at \$11.00 per square foot for the 2025 budget year.