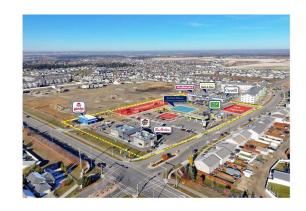

#### \$25

0 Bedroom, 0.00 Bathroom, Commercial on 6.49 Acres

Timber Ridge, Red Deer, Alberta

Opportunity to pre-lease in Timber Ridge's newest commercial development, Timberlands Station. This plaza currently has four buildings in place with the plan to construct four more. Building J is currently under construction and pre-leasing with with 1,300-6,000 SF available. Ample parking is available on-site for customers and staff. Neighbouring businesses of the plaza include Tim Horton's, Pizza Hut, Fas Gas, and Pharmasave. Additional Rent is estimated at \$11.00 per square foot for the 2025 budget year.