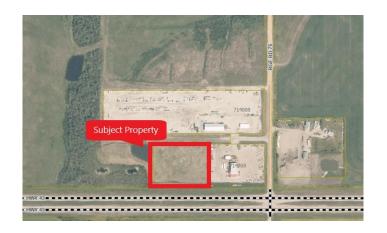

#### \$615,000

0 Bedroom, 0.00 Bathroom, Land on 5.86 Acres

NONE, Rural Grande Prairie No. 1, County of, Alberta

This prime 5.86-acre commercial lot is strategically located just East of Grande Prairie off of RR 75 with direct frontage onto Highway 43. Situated in the County, this lot is zoned RM-2, with access to gas, power, and Telus high-speed internet. With an asking price of \$105,000 per acre, this well-sloped lot offers incredible exposure, which is sure to elevate your company's profile and visibility. As one of the busiest highways in the region, Highway 43 guarantees a steady flow of traffic that could translate into potential customers for your Business. To view call your Commercial Realtor© today.