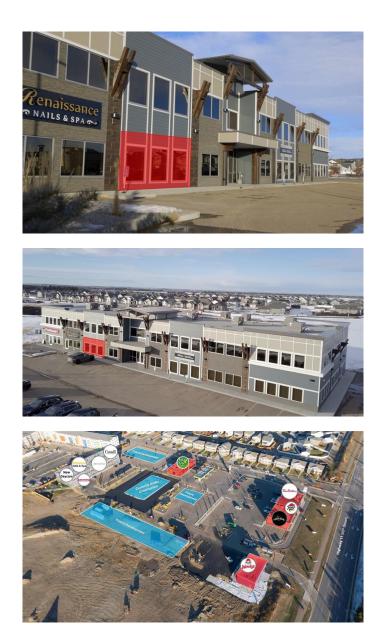

#### \$25

0 Bedroom, 0.00 Bathroom, Commercial on 6.49 Acres

Timber Ridge, Red Deer, Alberta

Located in Timber Ridge's newest commercial development, Timberlands Station, this 1,350 SF main floor unit is in shell state and ready for tenant improvements. There are large windows on the front and back of the unit, offering plenty of natural light. Common washrooms are shared with other tenants of the main floor. There are also two spaces available on the second floor, one is 1,300 SF, the other is 1,600 SF. Second floor units are accessible by the stairs or elevator. Ample parking is available on-site for customers and staff. This plaza currently has four buildings in place, with the plan to construct four more. Neighbouring businesses of the plaza include Tim Horton's, Pizza Hut, Fas Gas, and Pharmasave. Additional Rent is estimated at \$11.00 per square foot for the 2025 budget year.