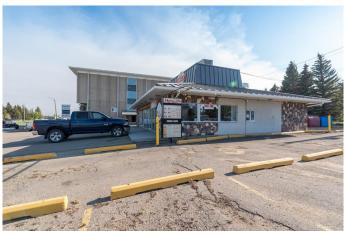

## \$549,000

0 Bedroom, 0.00 Bathroom, Commercial on 0.48 Acres

Steele Heights, Lloydminster, Alberta

Centrally located, nicely maintained highway frontage commercial building with anchor tenants in place. Single storey 2,250 square foot blueprint, concrete slab on grade, sloped metal roof system with flat top, double aluminum and glass unit front doors, 200 AMP electrical, roof-top HVAC, A/C units, north side drive-through window, great parking options, lighted corner pylon sign. Both tenants are willing to remain in the building and negotiate new lease agreements OR purchase the building for your own business venture opportunity presents! PLEASE DO NOT ATTEND THE BUILDING WITH VIEWING **EXPECATIONS WITHOUT A SCHEDULED** APPOINTMENT.

## **Community Information**

Address 3314 50 Avenue

Subdivision Steele Heights

City Lloydminster

County Lloydminster

Province Alberta
Postal Code T9V 0V6

**Amenities** 

Parking Spaces 10