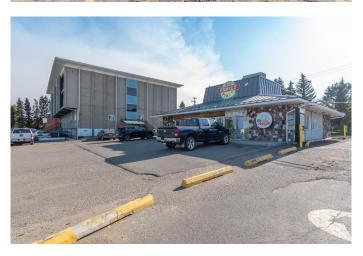

## \$549,000

0 Bedroom, 0.00 Bathroom, Commercial on 0.48 Acres

Steele Heights, Lloydminster, Alberta

Centrally located, nicely maintained highway frontage commercial building with anchor tenants in place. Single storey 2,250 square foot blueprint, concrete slab on grade, sloped metal roof system with flat top, double aluminum and glass unit front doors, 200 AMP electrical, roof-top HVAC, A/C units, north side drive-through window, great parking options, lighted corner pylon sign. Both tenants are willing to remain in the building and negotiate new lease agreements OR purchase the building for your own business venture opportunity presents! PLEASE DO NOT ATTEND THE BUILDING WITH VIEWING **EXPECATIONS WITHOUT A SCHEDULED** APPOINTMENT.

## **Community Information**

Address 3314 50 Avenue

Subdivision Steele Heights

City Lloydminster

County Lloydminster

Province Alberta
Postal Code T9V 0V6

**Amenities** 

Parking Spaces 10