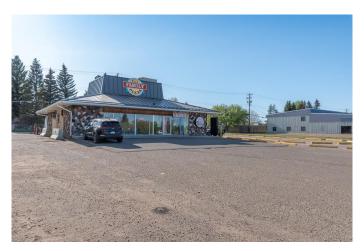

## \$549,000 - 3314 50 Avenue, Lloydminster

MLS® #A2024177

## \$549,000

0 Bedroom, 0.00 Bathroom, Commercial on 0.48 Acres

Steele Heights, Lloydminster, Alberta

Centrally located, nicely maintained highway frontage commercial building with anchor tenants in place. Single storey 2,250 square foot blueprint, concrete slab on grade, sloped metal roof system with flat top, double aluminum and glass unit front doors, 200 AMP electrical, roof-top HVAC, A/C units, north side drive-through window, great parking options, lighted corner pylon sign. Both tenants are willing to remain in the building and negotiate new lease agreements OR purchase the building for your own business venture opportunity presents! PLEASE DO NOT ATTEND THE BUILDING WITH VIEWING **EXPECATIONS WITHOUT A SCHEDULED** APPOINTMENT.

## **Essential Information**

MLS® # A2024177
Price \$549,000

Bathrooms 0.00 Acres 0.48 Year Built 1976

Type Commercial Sub-Type Mixed Use

Status Active

## **Community Information**

Address 3314 50 Avenue

Subdivision Steele Heights

City Lloydminster

County Lloydminster

Province Alberta
Postal Code T9V 0V6

**Amenities** 

Parking Spaces 10