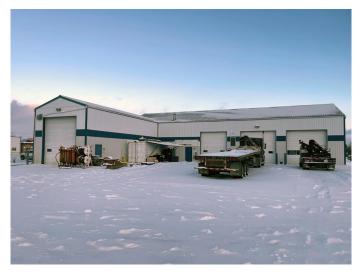

#### \$1,200,000

0 Bedroom, 0.00 Bathroom, Commercial on 0.00 Acres

Poplar Ridge\_MBRA, Rural Brazeau County, Alberta

2 Acres with 5,160 sq ft industrial building located in Brazeau County on corner lot 5206 62 St. Building features: 2 drive through bays with oil pit access, 3rd bay (not drive though), 100â€<sup>™</sup> drive through wash bay, office space with 2 offices, 2 bathrooms, file storage room, break room and a mezzanine with crew room and parts room. Property is fenced with chain link fence. Property is rented until November 2026