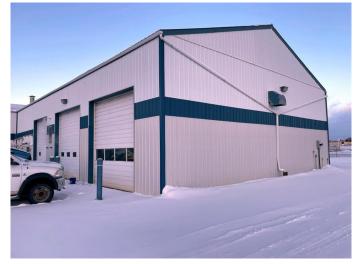

#### \$1,200,000

0 Bedroom, 0.00 Bathroom, Commercial on 0.00 Acres

Poplar Ridge\_MBRA, Rural Brazeau County, Alberta

2 Acres with 5,160 sq ft industrial building located in Brazeau County on corner lot 5206 62 St. Building features: 2 drive through bays with oil pit access, 3rd bay (not drive though), 100â€<sup>™</sup> drive through wash bay, office space with 2 offices, 2 bathrooms, file storage room, break room and a mezzanine with crew room and parts room. Property is fenced with chain link fence. Property is rented until November 2026