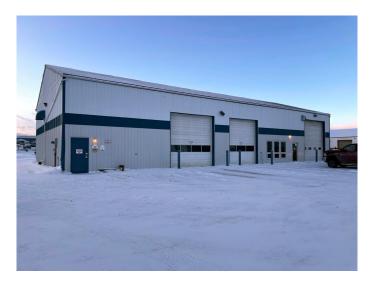

#### \$1,200,000

0 Bedroom, 0.00 Bathroom, Commercial on 0.00 Acres

Poplar Ridge\_MBRA, Rural Brazeau County, Alberta

2 Acres with 5,160 sq ft industrial building located in Brazeau County on corner lot 5206 62 St. Building features: 2 drive through bays with oil pit access, 3rd bay (not drive though), 100â€<sup>™</sup> drive through wash bay, office space with 2 offices, 2 bathrooms, file storage room, break room and a mezzanine with crew room and parts room. Property is fenced with chain link fence. Property is rented until November 2026