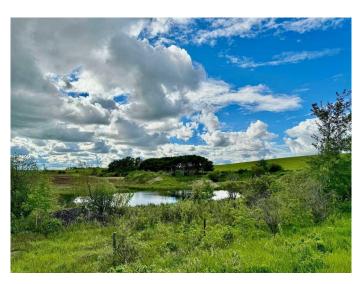

#### \$750,000

0 Bedroom, 0.00 Bathroom, Land on 320.00 Acres

NONE, Rural Provost No. 52, M.D. of, Alberta

For additional information, please click on Brochure button below. NE and SE 9-38-3W4. 320 acres. Deeded land. Comfortably pasture 35 head for the year. Currently used for pasture and in the past for oats. Has 3 old granaries, good water and some tree cover near the dugout. Fences are in good condition. \$7835 annual surface leases. Soil analysis available.