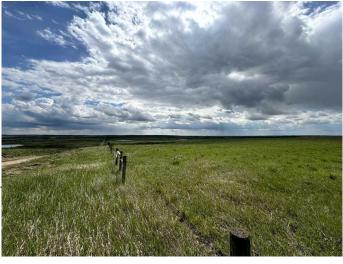

#### \$750,000

0 Bedroom, 0.00 Bathroom, Land on 320.00 Acres

NONE, Rural Provost No. 52, M.D. of, Alberta

For additional information, please click on Brochure button below. NE and SE 9-38-3W4. 320 acres. Deeded land. Comfortably pasture 35 head for the year. Currently used for pasture and in the past for oats. Has 3 old granaries, good water and some tree cover near the dugout. Fences are in good condition. \$7835 annual surface leases. Soil analysis available.