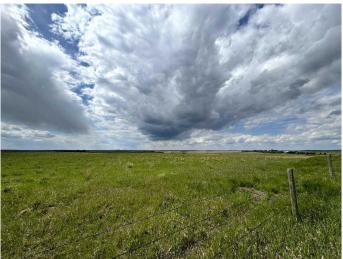

#### \$750,000

0 Bedroom, 0.00 Bathroom, Land on 320.00 Acres

NONE, Rural Provost No. 52, M.D. of, Alberta

For additional information, please click on Brochure button below. NE and SE 9-38-3W4. 320 acres. Deeded land. Comfortably pasture 35 head for the year. Currently used for pasture and in the past for oats. Has 3 old granaries, good water and some tree cover near the dugout. Fences are in good condition. \$7835 annual surface leases. Soil analysis available.