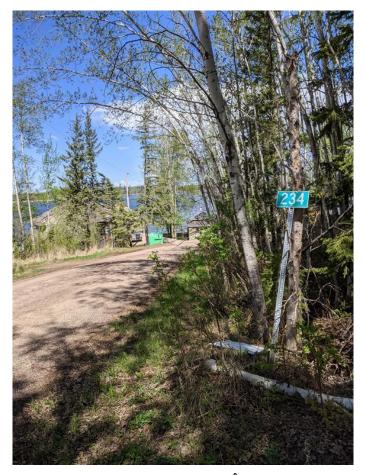

### \$69,000

0 Bedroom, 0.00 Bathroom, Land on 0.17 Acres

NONE, Plamondon, Alberta

Welcome weekenders! Here is a great place you can park your RV and come relax. Bayview Beach is a small subdivision on Lac La Biche lake with some full-time residents and other seasonal users. There is a boat launch and good access to a sandy from this lot via the municipal reserve area. Just a two-minute drive to the hamlet of Plamondon where you can find all amenities. Bayview Beach is a hidden gem and could be your weekend retreat or future full-time residence. Municipal water and sewer has recently been brought into the subdivision, so connection is possible. This lot is nicely treed so you can decide if you'd like to take down some more or enjoy the privacy the lot already offers.

## **Community Information**

Address 234, 15538 Old Trail

Subdivision NONE

City Plamondon

County Lac La Biche County

Province Alberta
Postal Code T0A 2T0