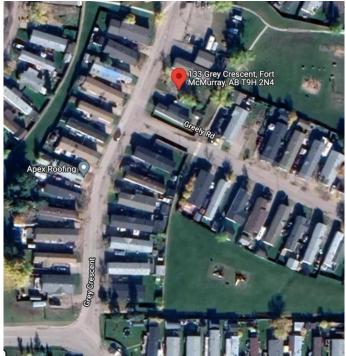

# **Community Information**

| Address     | 133 Grey Crescent |
|-------------|-------------------|
| Subdivision | Gregoire Park     |
| City        | Fort McMurray     |

| County      | Wood Buffalo |
|-------------|--------------|
| Province    | Alberta      |
| Postal Code | T9H 2N4      |