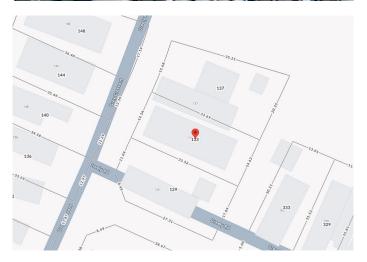

# **Community Information**

| Address     | 133 Grey Crescent |
|-------------|-------------------|
| Subdivision | Gregoire Park     |
| City        | Fort McMurray     |

| County      | Wood Buffalo |
|-------------|--------------|
| Province    | Alberta      |
| Postal Code | T9H 2N4      |