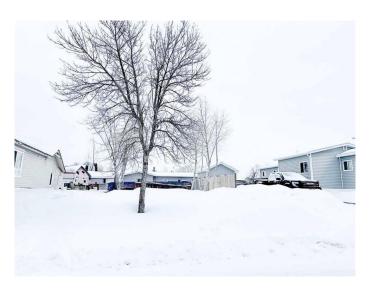

#### \$28,000

0 Bedroom, 0.00 Bathroom, Land on 0.12 Acres

Gregoire Park, Fort McMurray, Alberta

Why buy used when you can purchase a customized, brand new manufactured home for as little as \$176,000-CLEARED, SERVICED AND VACANT LOT 5236 SQFT! BACKING A WALKING PATH, and located just around the corner from greenspace and playground, SHORT WALKING DISTANCE TO BASEBALL DIAMONDS AND WALKING TRAILS, and nearly ATV ACCESS FOR THOSE WITH outdoor toys! Lot zoned RMH-2, for your new manufactured home. There are very few properties available like this right now. Contact us for a list of home suppliers for pricing and options. LOT ONLY- and is being sold as is where is, no warranties or representations.