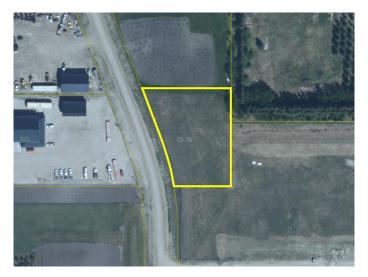

### \$99,900

0 Bedroom, 0.00 Bathroom, Land on 0.96 Acres

NONE, Beaverlodge, Alberta

This .96 acre lot located in the Beaverlodge West Industrial Park would provide a great opportunity for your existing business or to build some much needed shop space for rent. Sellers would consider building to suit and either selling or leasing with building. Sellers would also consider residential or rural properties on trade. Bring your proposals. The hookup fee for Municipal services have been amortized by the Town of Beaverlodge and payments are made annually with taxes.

MLS® # A2006156

Price \$99,900

Bathrooms 0.00 Acres 0.96

Type Land

Sub-Type Industrial Land

Status Active