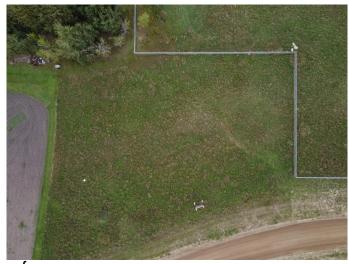

### \$99,900

0 Bedroom, 0.00 Bathroom, Land on 0.96 Acres

NONE, Beaverlodge, Alberta

This .96 acre lot located in the Beaverlodge West Industrial Park would provide a great opportunity for your existing business or to build some much needed shop space for rent. Sellers would consider building to suit and either selling or leasing with building. Sellers would also consider residential or rural properties on trade. Bring your proposals. The hookup fee for Municipal services have been amortized by the Town of Beaverlodge and payments are made annually with taxes.