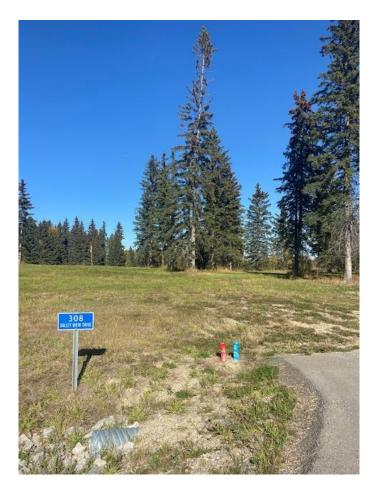

# \$180,600 - 308 Valley View Drive, Rural Clearwater County

MLS® #A2005998

#### \$180,600

0 Bedroom, 0.00 Bathroom, Land on 0.99 Acres

NONE, Rural Clearwater County, Alberta

Discover the perfect blend of tranquility and convenience in our stunning subdivision of executive one acre parcels, Diamond Willow Estates, located just outside of the growing community of Rocky Mountain House. This exclusive development offers a unique opportunity to own a piece of paradise, ideal for those seeking space and serenity. Situated minutes away from Rocky, residents will appreciate the proximity to local amenities including shopping, dining, schools, and healthcare facilities with pavement to your driveway. The location combines rural charm with urban accessibility, making it an ideal choice for families and individuals alike. Lot 27, 308 Valley View Drive is thoughtfully designed to provide flexibility for various home designs and outdoor activities on 0.99 acres of open front and treed back yard, next to open land for added space and privacy. Each lot is equipped with gas, power, and water to the lot line, making it easy to connect utilities as you build your new home. For the communal septic system, a 2 stage Tank Effluent Pump system is required, please see attached documents. Residents can enjoy a beautifully landscaped communal recreation conservation area featuring a serene pond, perfect for relaxation or recreational activities. A homeowner's association is in place to maintain all common areas. Come explore the peace, comfort, and convenience of West