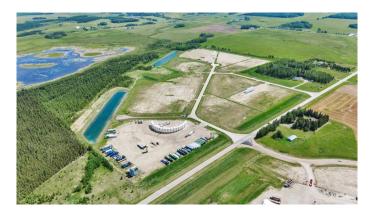

## \$352,000

0 Bedroom, 0.00 Bathroom, Land on 6.40 Acres

Metaldog Industrial Park, Rural Clearwater County, Alberta

- 11 METALDOG DRIVE 6.4 ACRES -Metaldog Industrial Subdivision is located minutes northeast of Rocky Mountain House on Airport Road, situated on a ban-free road, and located within a mile of Alberta's High Load Corridor. Zoned LIGHT INDUSTRIAL DISTRICT "Ll― Metaldog Industrial Subdivision is 1 of the newest industrial subdivisions within Clearwater County (has been used for a pipe laydown yard for the past couple of years). All bare lots are serviced with power and natural gas to property lines, and all roads within the subdivision are paved, (Note: private well & sewer systems will need to be installed at the purchaser's expense to suit individual requirements). Firepond is located within the subdivision. Prime location to establish, and grow your business. Immediate possession is available. The general purpose of this district is to accommodate and regulate small to medium-scale industrial operations, note a security suite as part of the main building is permitted as a discretionary use (this allows for an owner/operator or staff to live onsite for security purposes, and is at the discretion of the development officer). No development timeframes. Parcel sizes available range in size from 3.83 acres - 8.01 acres and are NEWLY priced. Make your mark in CENTRAL ALBERTA! (GST is applicable)