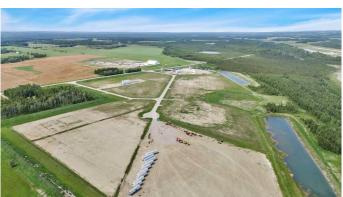

## \$352,000

0 Bedroom, 0.00 Bathroom, Land on 6.40 Acres

Metaldog Industrial Park, Rural Clearwater County, Alberta

- 11 METALDOG DRIVE 6.4 ACRES -Metaldog Industrial Subdivision is located minutes northeast of Rocky Mountain House on Airport Road, situated on a ban-free road, and located within a mile of Alberta's High Load Corridor. Zoned LIGHT INDUSTRIAL DISTRICT "Ll― Metaldog Industrial Subdivision is 1 of the newest industrial subdivisions within Clearwater County (has been used for a pipe laydown yard for the past couple of years). All bare lots are serviced with power and natural gas to property lines, and all roads within the subdivision are paved, (Note: private well & sewer systems will need to be installed at the purchaser's expense to suit individual requirements). Firepond is located within the subdivision. Prime location to establish, and grow your business. Immediate possession is available. The general purpose of this district is to accommodate and regulate small to medium-scale industrial operations, note a security suite as part of the main building is permitted as a discretionary use (this allows for an owner/operator or staff to live onsite for security purposes, and is at the discretion of the development officer). No development timeframes. Parcel sizes available range in size from 3.83 acres - 8.01 acres and are NEWLY priced. Make your mark in CENTRAL ALBERTA! (GST is applicable)