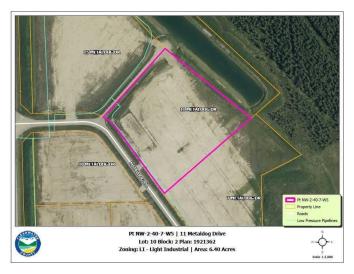

## \$352,000

0 Bedroom, 0.00 Bathroom, Land on 6.40 Acres

Metaldog Industrial Park, Rural Clearwater County, Alberta

- 11 METALDOG DRIVE 6.4 ACRES -Metaldog Industrial Subdivision is located minutes northeast of Rocky Mountain House on Airport Road, situated on a ban-free road, and located within a mile of Alberta's High Load Corridor. Zoned LIGHT INDUSTRIAL DISTRICT "Ll― Metaldog Industrial Subdivision is 1 of the newest industrial subdivisions within Clearwater County (has been used for a pipe laydown yard for the past couple of years). All bare lots are serviced with power and natural gas to property lines, and all roads within the subdivision are paved, (Note: private well & sewer systems will need to be installed at the purchaser's expense to suit individual requirements). Firepond is located within the subdivision. Prime location to establish, and grow your business. Immediate possession is available. The general purpose of this district is to accommodate and regulate small to medium-scale industrial operations, note a security suite as part of the main building is permitted as a discretionary use (this allows for an owner/operator or staff to live onsite for security purposes, and is at the discretion of the development officer). No development timeframes. Parcel sizes available range in size from 3.83 acres - 8.01 acres and are NEWLY priced. Make your mark in CENTRAL ALBERTA! (GST is applicable)

# **Community Information**

Address 11 Metaldog Drive

Subdivision Metaldog Industrial Park
City Rural Clearwater County

County Clearwater County

Province Alberta
Postal Code T4T 2A2