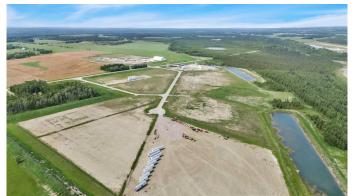

#### \$341,000

0 Bedroom, 0.00 Bathroom, Land on 6.20 Acres

Metaldog Industrial Park, Rural Clearwater County, Alberta

7 METALDOG DRIVE 6.2 ACRES - Metaldog Industrial Subdivision is located minutes northeast of Rocky Mountain House on Airport Road, situated on a ban-free road, and located within a mile of Alberta's High Load Corridor. Zoned LIGHT INDUSTRIAL DISTRICT "Ll― Metaldog Industrial Subdivision is 1 of the newest industrial subdivisions within Clearwater County (has been used for a pipe laydown yard for the past couple of years). All bare lots are serviced with 3 PHASE power and natural gas to property lines, and all roads within the subdivision are paved, (Note: private well & sewer systems will need to be installed at the purchaser's expense to suit individual requirements). A firepond is located within the subdivision. Prime location to establish, and grow your business. Immediate possession is available. The general purpose of this district is to accommodate and regulate small to medium-scale industrial operations, note a security suite as part of the main building is permitted as a discretionary use (this allows for an owner/operator or staff to live onsite for security purposes, and is at the discretion of the development officer). No development timeframes. Parcel sizes available range in size from 3.83 acres - 8.01 acres and are NEWLY priced. Make your mark in CENTRAL ALBERTA! (GST is applicable)