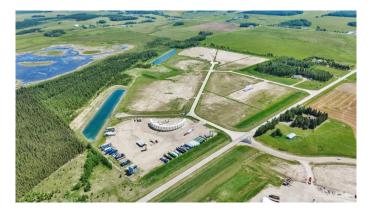

#### \$341,000

0 Bedroom, 0.00 Bathroom, Land on 6.20 Acres

Metaldog Industrial Park, Rural Clearwater County, Alberta

7 METALDOG DRIVE 6.2 ACRES - Metaldog Industrial Subdivision is located minutes northeast of Rocky Mountain House on Airport Road, situated on a ban-free road, and located within a mile of Alberta's High Load Corridor. Zoned LIGHT INDUSTRIAL DISTRICT "Ll― Metaldog Industrial Subdivision is 1 of the newest industrial subdivisions within Clearwater County (has been used for a pipe laydown yard for the past couple of years). All bare lots are serviced with 3 PHASE power and natural gas to property lines, and all roads within the subdivision are paved, (Note: private well & sewer systems will need to be installed at the purchaser's expense to suit individual requirements). A firepond is located within the subdivision. Prime location to establish, and grow your business. Immediate possession is available. The general purpose of this district is to accommodate and regulate small to medium-scale industrial operations, note a security suite as part of the main building is permitted as a discretionary use (this allows for an owner/operator or staff to live onsite for security purposes, and is at the discretion of the development officer). No development timeframes. Parcel sizes available range in size from 3.83 acres - 8.01 acres and are NEWLY priced. Make your mark in CENTRAL ALBERTA! (GST is applicable)