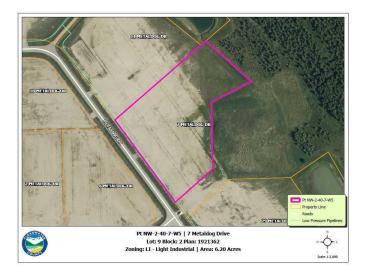

# \$341,000 - 7 Metaldog Drive, Rural Clearwater County

MLS® #A2003132

#### \$341,000

0 Bedroom, 0.00 Bathroom, Land on 6.20 Acres

Metaldog Industrial Park, Rural Clearwater County, Alberta

7 METALDOG DRIVE 6.2 ACRES - Metaldog Industrial Subdivision is located minutes northeast of Rocky Mountain House on Airport Road, situated on a ban-free road, and located within a mile of Alberta's High Load Corridor. Zoned LIGHT INDUSTRIAL DISTRICT "Ll― Metaldog Industrial Subdivision is 1 of the newest industrial subdivisions within Clearwater County (has been used for a pipe laydown yard for the past couple of years). All bare lots are serviced with 3 PHASE power and natural gas to property lines, and all roads within the subdivision are paved, (Note: private well & sewer systems will need to be installed at the purchaser's expense to suit individual requirements). A firepond is located within the subdivision. Prime location to establish, and grow your business. Immediate possession is available. The general purpose of this district is to accommodate and regulate small to medium-scale industrial operations, note a security suite as part of the main building is permitted as a discretionary use (this allows for an owner/operator or staff to live onsite for security purposes, and is at the discretion of the development officer). No development timeframes. Parcel sizes available range in size from 3.83 acres - 8.01 acres and are NEWLY priced. Make your mark in CENTRAL ALBERTA! (GST is applicable)

# **Essential Information**

| MLS® #    | A2003132        |
|-----------|-----------------|
| Price     | \$341,000       |
| Bathrooms | 0.00            |
| Acres     | 6.20            |
| Туре      | Land            |
| Sub-Type  | Industrial Land |
| Status    | Active          |

# **Additional Information**

| Date Listed    | September 22nd, 2022 |
|----------------|----------------------|
| Days on Market | 936                  |
| Zoning         | LIGHT INDUSTRIAL     |