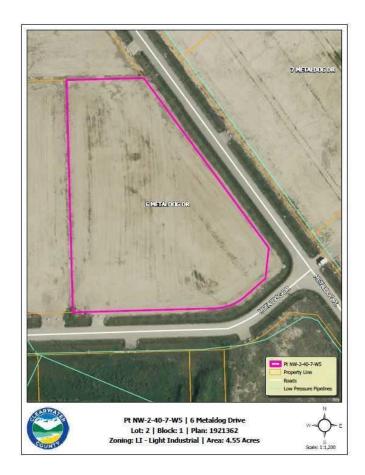

## \$250,250

0 Bedroom, 0.00 Bathroom, Land on 4.55 Acres

Metaldog Industrial Park, Rural Clearwater County, Alberta

6 METALDOG DRIVE 4.55 ACRES - Metaldog Industrial Subdivision is located minutes northeast of Rocky Mountain House on Airport Road, situated on a ban-free road, and located within a mile of Alberta's High Load Corridor. Zoned LIGHT INDUSTRIAL DISTRICT "Ll― Metaldog Industrial Subdivision is 1 of the newest industrial subdivisions within Clearwater County (has been used for a pipe laydown yard for the past couple of years). All bare lots are serviced with 3 PHASE power and natural gas to property lines, and all roads within the subdivision are paved, (Note: private well & sewer systems will need to be installed at the purchaser's expense to suit individual requirements). Firepond is located within the subdivision. Prime location to establish, and grow your business. Immediate possession is available. The general purpose of this district is to accommodate and regulate small to medium-scale industrial operations, note a security suite as part of the main building is permitted as a discretionary use (this allows for an owner/operator or staff to live onsite for security purposes, and is at the discretion of the development officer). No development timeframes. Parcel sizes available range in size from 3.83 acres - 8.01 acres and are NEWLY priced Make your mark in CENTRAL ALBERTA! (GST is applicable)

## **Community Information**

Address 6 Metaldog Drive

Subdivision Metaldog Industrial Park
City Rural Clearwater County

County Clearwater County

Province Alberta
Postal Code T4T 2A2

### **Additional Information**

Date Listed September 22nd, 2022

Days on Market 924

Zoning LIGHT INDUSTRIAL