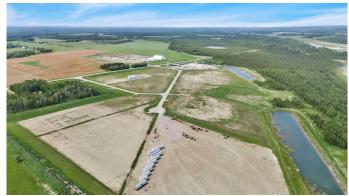

## \$250,250

0 Bedroom, 0.00 Bathroom, Land on 4.55 Acres

Metaldog Industrial Park, Rural Clearwater County, Alberta

6 METALDOG DRIVE 4.55 ACRES - Metaldog Industrial Subdivision is located minutes northeast of Rocky Mountain House on Airport Road, situated on a ban-free road, and located within a mile of Alberta's High Load Corridor. Zoned LIGHT INDUSTRIAL DISTRICT "Ll― Metaldog Industrial Subdivision is 1 of the newest industrial subdivisions within Clearwater County (has been used for a pipe laydown yard for the past couple of years). All bare lots are serviced with 3 PHASE power and natural gas to property lines, and all roads within the subdivision are paved, (Note: private well & sewer systems will need to be installed at the purchaser's expense to suit individual requirements). Firepond is located within the subdivision. Prime location to establish, and grow your business. Immediate possession is available. The general purpose of this district is to accommodate and regulate small to medium-scale industrial operations, note a security suite as part of the main building is permitted as a discretionary use (this allows for an owner/operator or staff to live onsite for security purposes, and is at the discretion of the development officer). No development timeframes. Parcel sizes available range in size from 3.83 acres - 8.01 acres and are NEWLY priced Make your mark in CENTRAL ALBERTA! (GST is applicable)