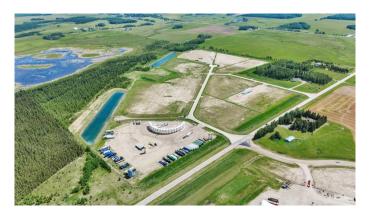

## \$250,250

0 Bedroom, 0.00 Bathroom, Land on 4.55 Acres

Metaldog Industrial Park, Rural Clearwater County, Alberta

6 METALDOG DRIVE 4.55 ACRES - Metaldog Industrial Subdivision is located minutes northeast of Rocky Mountain House on Airport Road, situated on a ban-free road, and located within a mile of Alberta's High Load Corridor. Zoned LIGHT INDUSTRIAL DISTRICT "Ll― Metaldog Industrial Subdivision is 1 of the newest industrial subdivisions within Clearwater County (has been used for a pipe laydown yard for the past couple of years). All bare lots are serviced with 3 PHASE power and natural gas to property lines, and all roads within the subdivision are paved, (Note: private well & sewer systems will need to be installed at the purchaser's expense to suit individual requirements). Firepond is located within the subdivision. Prime location to establish, and grow your business. Immediate possession is available. The general purpose of this district is to accommodate and regulate small to medium-scale industrial operations, note a security suite as part of the main building is permitted as a discretionary use (this allows for an owner/operator or staff to live onsite for security purposes, and is at the discretion of the development officer). No development timeframes. Parcel sizes available range in size from 3.83 acres - 8.01 acres and are NEWLY priced Make your mark in CENTRAL ALBERTA! (GST is applicable)