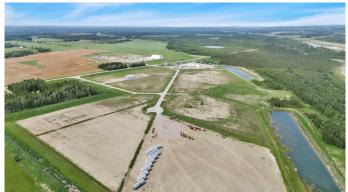

#### \$360,250

0 Bedroom, 0.00 Bathroom, Land on 6.55 Acres

Metaldog Industrial Park, Rural Clearwater County, Alberta

29 METALDOG PLACE 6.55 ACRES -Metaldog Industrial Subdivision is located minutes northeast of Rocky Mountain House on Airport Road, situated on a ban-free road, and located within a mile of Alberta's High Load Corridor. Zoned LIGHT INDUSTRIAL DISTRICT "Ll― Metaldog Industrial Subdivision is 1 of the newest industrial subdivisions within Clearwater County (has been used for a pipe laydown yard for the past couple of years). All bare lots are serviced with 3 PHASE power and natural gas to property lines, and all roads within the subdivision are paved, (Note: private well & sewer systems will need to be installed at the purchaser's expense to suit individual requirements). Firepond is located within the subdivision. Prime location to establish, and grow your business. Immediate possession is available. The general purpose of this district is to accommodate and regulate small to medium-scale industrial operations, note a security suite as part of the main building is permitted as a discretionary use (this allows for an owner/operator or staff to live onsite for security purposes, and is at the discretion of the development officer). No development timeframes. Parcel sizes available range in size from 3.83 acres - 8.01 acres and are NEWLY priced. Make your mark in CENTRAL ALBERTA! (GST is applicable)