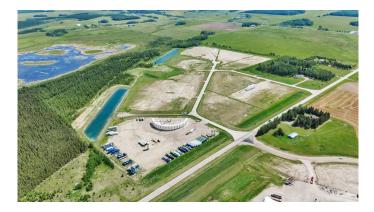

#### \$360,250

0 Bedroom, 0.00 Bathroom, Land on 6.55 Acres

Metaldog Industrial Park, Rural Clearwater County, Alberta

29 METALDOG PLACE 6.55 ACRES -Metaldog Industrial Subdivision is located minutes northeast of Rocky Mountain House on Airport Road, situated on a ban-free road, and located within a mile of Alberta's High Load Corridor. Zoned LIGHT INDUSTRIAL DISTRICT "Ll― Metaldog Industrial Subdivision is 1 of the newest industrial subdivisions within Clearwater County (has been used for a pipe laydown yard for the past couple of years). All bare lots are serviced with 3 PHASE power and natural gas to property lines, and all roads within the subdivision are paved, (Note: private well & sewer systems will need to be installed at the purchaser's expense to suit individual requirements). Firepond is located within the subdivision. Prime location to establish, and grow your business. Immediate possession is available. The general purpose of this district is to accommodate and regulate small to medium-scale industrial operations, note a security suite as part of the main building is permitted as a discretionary use (this allows for an owner/operator or staff to live onsite for security purposes, and is at the discretion of the development officer). No development timeframes. Parcel sizes available range in size from 3.83 acres - 8.01 acres and are NEWLY priced. Make your mark in CENTRAL ALBERTA! (GST is applicable)