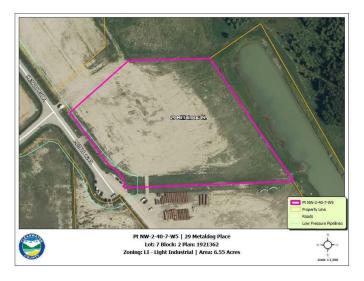

#### \$360,250

0 Bedroom, 0.00 Bathroom, Land on 6.55 Acres

Metaldog Industrial Park, Rural Clearwater County, Alberta

29 METALDOG PLACE 6.55 ACRES -Metaldog Industrial Subdivision is located minutes northeast of Rocky Mountain House on Airport Road, situated on a ban-free road, and located within a mile of Alberta's High Load Corridor. Zoned LIGHT INDUSTRIAL DISTRICT "Ll― Metaldog Industrial Subdivision is 1 of the newest industrial subdivisions within Clearwater County (has been used for a pipe laydown yard for the past couple of years). All bare lots are serviced with 3 PHASE power and natural gas to property lines, and all roads within the subdivision are paved, (Note: private well & sewer systems will need to be installed at the purchaser's expense to suit individual requirements). Firepond is located within the subdivision. Prime location to establish, and grow your business. Immediate possession is available. The general purpose of this district is to accommodate and regulate small to medium-scale industrial operations, note a security suite as part of the main building is permitted as a discretionary use (this allows for an owner/operator or staff to live onsite for security purposes, and is at the discretion of the development officer). No development timeframes. Parcel sizes available range in size from 3.83 acres - 8.01 acres and are NEWLY priced. Make your mark in CENTRAL ALBERTA! (GST is applicable)

### **Community Information**

| Address     | 29 Metaldog Place        |
|-------------|--------------------------|
| Subdivision | Metaldog Industrial Park |
| City        | Rural Clearwater County  |
| County      | Clearwater County        |
| Province    | Alberta                  |
| Postal Code | T4T 2A2                  |
|             |                          |

# **Additional Information**

| Date Listed    | September 22nd, 2022 |
|----------------|----------------------|
| Days on Market | 938                  |
| Zoning         | LIGHT INDUSTRIAL     |