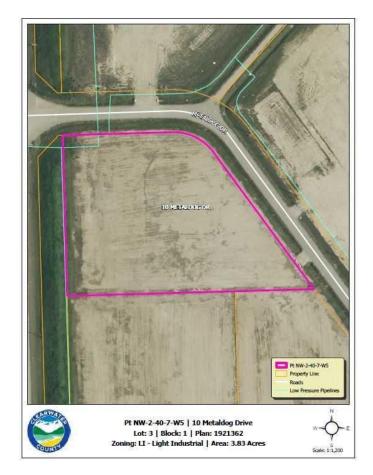

#### \$287,250

0 Bedroom, 0.00 Bathroom, Land on 3.83 Acres

Metaldog Industrial Park, Rural Clearwater County, Alberta

10 METALDOG DRIVE 3.83 ACRES -Metaldog Industrial Subdivision is located minutes northeast of Rocky Mountain House on Airport Road, situated on a ban-free road, and located within a mile of Alberta's High Load Corridor. Zoned Light Industrial (LI) Metaldog Industrial Subdivision is 1 of the newest industrial subdivisions within Clearwater County (has been used for a pipe laydown yard for the past couple of years). This parcel is serviced with 3 PHASE power and natural gas to property lines, to be serviced at the purchaser's expense with private well & sewer systems to suit individual requirements. Firepond is located within the subdivision. Prime location to establish, and grow your business. Immediate possession is available. The general purpose of this district is to accommodate and regulate small to medium-scale industrial operations, note a security suite as part of the main building is permitted as a discretionary use (this allows for an owner/operator or staff to live onsite for security purposes, and is at the discretion of the development officer). No development timeframes. Parcel sizes available range in size from 3.83 acres - 8.01 acres and are **NEWLY** priced

## **Community Information**

Address 10 Metaldog Drive

Subdivision Metaldog Industrial Park

City Rural Clearwater County

County Clearwater County

Province Alberta

Postal Code T4T 2A2

#### **Additional Information**

Date Listed September 22nd, 2022

Days on Market 924

Zoning LIGHT INDUSTRIAL