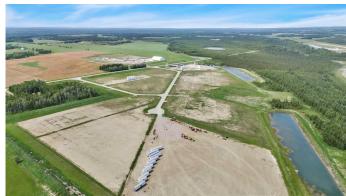

#### \$287,250

0 Bedroom, 0.00 Bathroom, Land on 3.83 Acres

Metaldog Industrial Park, Rural Clearwater County, Alberta

10 METALDOG DRIVE 3.83 ACRES -Metaldog Industrial Subdivision is located minutes northeast of Rocky Mountain House on Airport Road, situated on a ban-free road, and located within a mile of Alberta's High Load Corridor. Zoned Light Industrial (LI) Metaldog Industrial Subdivision is 1 of the newest industrial subdivisions within Clearwater County (has been used for a pipe laydown yard for the past couple of years). This parcel is serviced with 3 PHASE power and natural gas to property lines, to be serviced at the purchaser's expense with private well & sewer systems to suit individual requirements. Firepond is located within the subdivision. Prime location to establish, and grow your business. Immediate possession is available. The general purpose of this district is to accommodate and regulate small to medium-scale industrial operations, note a security suite as part of the main building is permitted as a discretionary use (this allows for an owner/operator or staff to live onsite for security purposes, and is at the discretion of the development officer). No development timeframes. Parcel sizes available range in size from 3.83 acres - 8.01 acres and are **NEWLY** priced