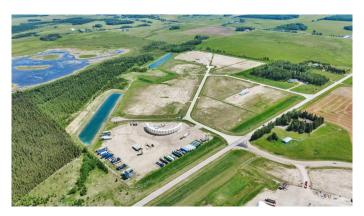

#### \$287,250

0 Bedroom, 0.00 Bathroom, Land on 3.83 Acres

Metaldog Industrial Park, Rural Clearwater County, Alberta

10 METALDOG DRIVE 3.83 ACRES -Metaldog Industrial Subdivision is located minutes northeast of Rocky Mountain House on Airport Road, situated on a ban-free road, and located within a mile of Alberta's High Load Corridor. Zoned Light Industrial (LI) Metaldog Industrial Subdivision is 1 of the newest industrial subdivisions within Clearwater County (has been used for a pipe laydown yard for the past couple of years). This parcel is serviced with 3 PHASE power and natural gas to property lines, to be serviced at the purchaser's expense with private well & sewer systems to suit individual requirements. Firepond is located within the subdivision. Prime location to establish, and grow your business. Immediate possession is available. The general purpose of this district is to accommodate and regulate small to medium-scale industrial operations, note a security suite as part of the main building is permitted as a discretionary use (this allows for an owner/operator or staff to live onsite for security purposes, and is at the discretion of the development officer). No development timeframes. Parcel sizes available range in size from 3.83 acres - 8.01 acres and are **NEWLY** priced