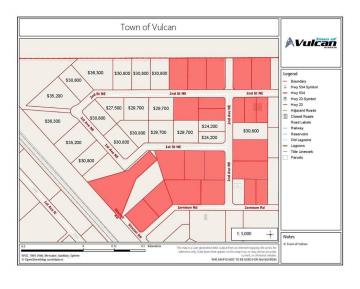

# \$36,300 - 701 1 Avenue Ne, Vulcan

MLS® #A1259538

### \$36,300

0 Bedroom, 0.00 Bathroom, Land on 1.71 Acres

NONE, Vulcan, Alberta

Industrial lot located in the northeast industrial park in the Town of Vulcan. There is opportunity to purchase one lot, or several lots in the area, at a price much lower than larger the city. Term of sale - within 12 months from the closing date, a development agreement is to be completed, and construction on the property shall commence within 12 months of the date of the execution of the development agreement.