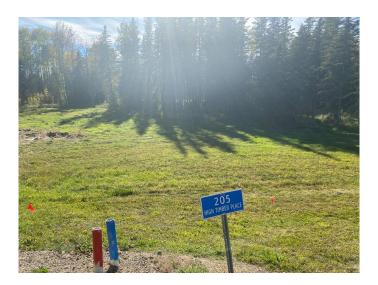

# \$170,100 - 205 High Timber Place, Rural Clearwater County

MLS® #A1259081

\$170,100

0 Bedroom, 0.00 Bathroom, Land on 1.13 Acres

N/A, Rural Clearwater County, Alberta

Discover the perfect blend of tranquility and convenience in our stunning subdivision of executive one acre parcels, Diamond Willow Estates, located just outside of the growing community of Rocky Mountain House. This exclusive development offers a unique opportunity to own a piece of paradise, ideal for those seeking space and serenity. Situated minutes away from Rocky, residents will appreciate the proximity to local amenities including shopping, dining, schools, and healthcare facilities to your driveway. The location combines rural charm with urban accessibility, making it an ideal choice for families and individuals alike. Lot 12, 205 High Timber Place is tucked away in Diamonds Willows cul-de-sac offering community living in a country setting and is thoughtfully designed to provide flexibility for various home designs and outdoor activities on 1.13 acres of open front and treed backyard. Each lot is equipped with gas, power, and water to the lot line, making it easy to connect utilities as you build your new home. For the communal septic system, a 2 stage Tank Effluent Pump system is required, please see attached documents. Residents can enjoy a beautifully landscaped communal recreation conservation area featuring a serene pond, perfect for relaxation or recreational activities. A homeowner's association is in place to maintain all common areas. Come explore the peace, comfort, and

# **Community Information**

Address 205 High Timber Place

Subdivision N/A

City Rural Clearwater County

County Clearwater County

Province Alberta
Postal Code T4T 1A7

## **Exterior**

Lot Description Cul-De-Sac, Treed