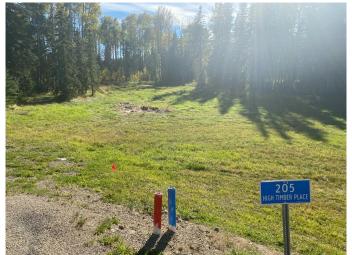

# \$170,100 - 205 High Timber Place, Rural Clearwater County

MLS® #A1259081

\$170,100

0 Bedroom, 0.00 Bathroom, Land on 1.13 Acres

N/A, Rural Clearwater County, Alberta

Discover the perfect blend of tranquility and convenience in our stunning subdivision of executive one acre parcels, Diamond Willow Estates, located just outside of the growing community of Rocky Mountain House. This exclusive development offers a unique opportunity to own a piece of paradise, ideal for those seeking space and serenity. Situated minutes away from Rocky, residents will appreciate the proximity to local amenities including shopping, dining, schools, and healthcare facilities to your driveway. The location combines rural charm with urban accessibility, making it an ideal choice for families and individuals alike. Lot 12, 205 High Timber Place is tucked away in Diamonds Willows cul-de-sac offering community living in a country setting and is thoughtfully designed to provide flexibility for various home designs and outdoor activities on 1.13 acres of open front and treed backyard. Each lot is equipped with gas, power, and water to the lot line, making it easy to connect utilities as you build your new home. For the communal septic system, a 2 stage Tank Effluent Pump system is required, please see attached documents. Residents can enjoy a beautifully landscaped communal recreation conservation area featuring a serene pond, perfect for relaxation or recreational activities. A homeowner's association is in place to maintain all common areas. Come explore the peace, comfort, and

# **Community Information**

Address 205 High Timber Place

Subdivision N/A

City Rural Clearwater County

County Clearwater County

Province Alberta
Postal Code T4T 1A7

## **Exterior**

Lot Description Cul-De-Sac, Treed