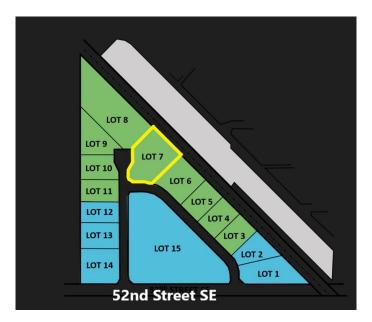

# \$1,848,750 - 5236 28 Avenue Se, Calgary

MLS® #A1255956

# \$1,848,750

0 Bedroom, 0.00 Bathroom, Land on 2.55 Acres

Forest Lawn Industrial, Calgary, Alberta

New Industrial land subdivision, all lots will be part of a bareland condo development

### **Community Information**

Address 5236 28 Avenue Se Subdivision Forest Lawn Industrial

City Calgary
County Calgary
Province Alberta
Postal Code T2B 1N3