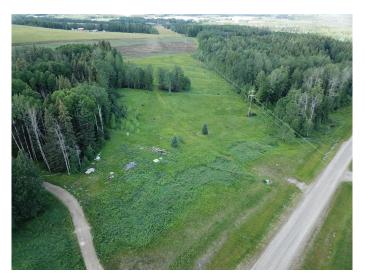

## \$89,000

0 Bedroom, 0.00 Bathroom, Land on 6.92 Acres

N/A, Rural Yellowhead County, Alberta

This 6.92 acre lot is beautifully treed and privately located in Tollerton Hills Estates. Land is ready for you to build your dream home. Underground power line and transformer is available at the property line and purchase price includes a new drilled well. Tollerton Hills Estates is close to the McLeod River and Willmore Park that offers an abundance of outdoor activities, and only 7km from town.