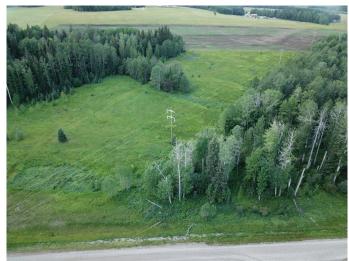

## \$89,000

0 Bedroom, 0.00 Bathroom, Land on 6.92 Acres

N/A, Rural Yellowhead County, Alberta

This 6.92 acre lot is beautifully treed and privately located in Tollerton Hills Estates. Land is ready for you to build your dream home. Underground power line and transformer is available at the property line and purchase price includes a new drilled well. Tollerton Hills Estates is close to the McLeod River and Willmore Park that offers an abundance of outdoor activities, and only 7km from town.