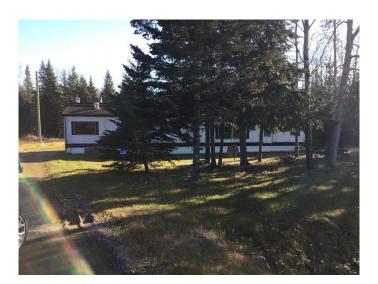

## \$189,900

2 Bedroom, 2.00 Bathroom, 1,408 sqft Residential on 0.74 Acres

NONE, Red Earth Creek, Alberta

Nicely located in a quiet neighborhood, this home features 2 nice size bedrooms, 2-4pc bathrooms, spacious kitchen and dining area, living room features vaulted ceiling and large windows, allowing plenty of natural light in. The 12' X 24' addition can be a great office/craft area as well as extra storage space. The furnace and hot water tank are less than 3 years old. Additional buildings include a shed, engineers shack as well as a double detached garage. For added convenience there is a drive-through driveway. Mobile and addition have new shingles in July 2022! This property now has HIGH SPEED INTERNET!!

### Interior

Interior Features High Ceilings, Laminate Counters

Appliances Dishwasher, Dryer, Refrigerator, Stove(s), Washer, Window Coverings

Heating Forced Air, Natural Gas

Cooling None Basement None