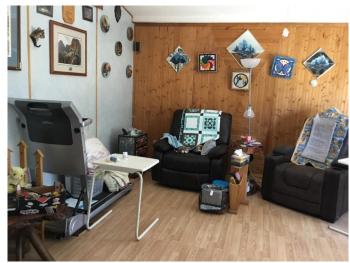

## \$189,900

2 Bedroom, 2.00 Bathroom, 1,408 sqft Residential on 0.74 Acres

NONE, Red Earth Creek, Alberta

Nicely located in a quiet neighborhood, this home features 2 nice size bedrooms, 2-4pc bathrooms, spacious kitchen and dining area, living room features vaulted ceiling and large windows, allowing plenty of natural light in. The 12' X 24' addition can be a great office/craft area as well as extra storage space. The furnace and hot water tank are less than 3 years old. Additional buildings include a shed, engineers shack as well as a double detached garage. For added convenience there is a drive-through driveway. Mobile and addition have new shingles in July 2022! This property now has HIGH SPEED INTERNET!!

### Interior

Interior Features High Ceilings, Laminate Counters

Appliances Dishwasher, Dryer, Refrigerator, Stove(s), Washer, Window Coverings

Heating Forced Air, Natural Gas

Cooling None Basement None