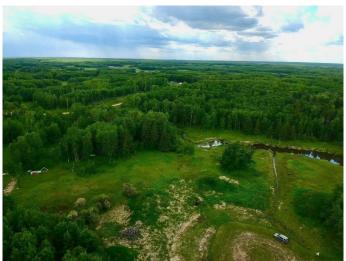

### \$129,900

0 Bedroom, 0.00 Bathroom, Land on 4.15 Acres

NONE, Rural Beaver County, Alberta

Picturesque Acreage Lot Available! With over 4 acres this remarkable and rare piece of land could be just what you've been waiting for. Easy commute to Sherwood Park, Edmonton, and Camrose. Absolutely breath taking property close to Miquelon Lake And Miquelon Hills Golf Course won't last long. Power and Gas available.