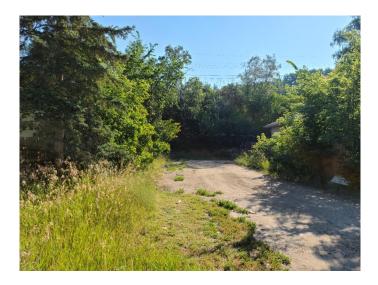

#### \$49,000

0 Bedroom, 0.00 Bathroom, Land on 0.08 Acres

South End, Peace River, Alberta

Vacant lot located just blocks from the downtown core in Peace River's South End. This lot is zoned R-2 which allows for higher density building like a duplex if you want to build one and maximize your return on this lot. Plus with it being so close to downtown makes it easy for people to get back and forth to the amenities. Discretionary uses included a modular home or moved in building giving you even more options here. Have a look and see what is possible here.