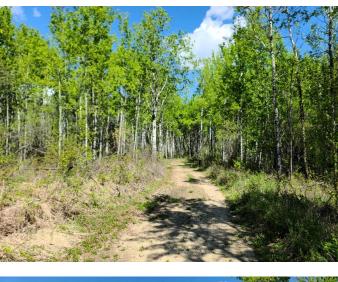

## \$285,000

0 Bedroom, 0.00 Bathroom, Land on 147.70 Acres

NONE, Rural Northern Lights, County of, Alberta

147.70 acres of a mostly bush quarter located minutes from Peace River! Land like this does not come up very often especially this close to Peace River. Located North of town along Highway 743 and directly across the highway from Weberville Hall, location does not get much better than this. If you have been waiting for a quarter section this close to town to come for sale then you better check it out before it is too late.