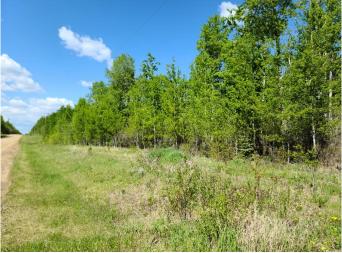

## \$285,000

0 Bedroom, 0.00 Bathroom, Land on 147.70 Acres

NONE, Rural Northern Lights, County of, Alberta

147.70 acres of a mostly bush quarter located minutes from Peace River! Land like this does not come up very often especially this close to Peace River. Located North of town along Highway 743 and directly across the highway from Weberville Hall, location does not get much better than this. If you have been waiting for a quarter section this close to town to come for sale then you better check it out before it is too late.