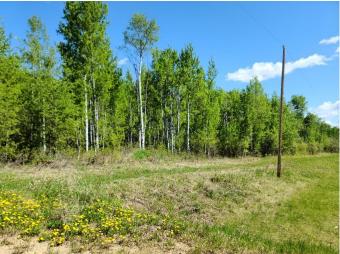

## \$285,000

0 Bedroom, 0.00 Bathroom, Land on 147.70 Acres

NONE, Rural Northern Lights, County of, Alberta

147.70 acres of a mostly bush quarter located minutes from Peace River! Land like this does not come up very often especially this close to Peace River. Located North of town along Highway 743 and directly across the highway from Weberville Hall, location does not get much better than this. If you have been waiting for a quarter section this close to town to come for sale then you better check it out before it is too late.