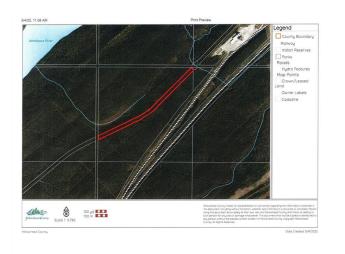

#### \$59,000

0 Bedroom, 0.00 Bathroom, Land on 7.50 Acres

NONE, Rural Yellowhead County, Alberta

Recreational property located in Yellowhead County. The property is 7.5 acres with no public access. There is a trail along the property. There is an old cabin base that currently sits along the trail. Property is approximately 30m (100 feet ) wide by 1km long