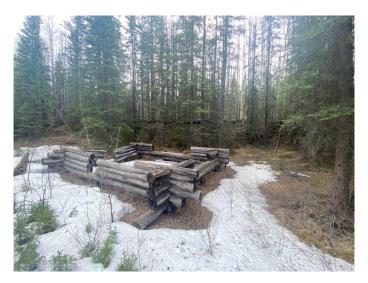

#### \$59,000

0 Bedroom, 0.00 Bathroom, Land on 7.50 Acres

NONE, Rural Yellowhead County, Alberta

Recreational property located in Yellowhead County. The property is 7.5 acres with no public access. There is a trail along the property. There is an old cabin base that currently sits along the trail. Property is approximately 30m (100 feet ) wide by 1km long