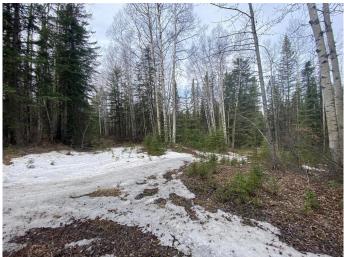

#### \$59,000

0 Bedroom, 0.00 Bathroom, Land on 7.50 Acres

NONE, Rural Yellowhead County, Alberta

Recreational property located in Yellowhead County. The property is 7.5 acres with no public access. There is a trail along the property. There is an old cabin base that currently sits along the trail. Property is approximately 30m (100 feet ) wide by 1km long