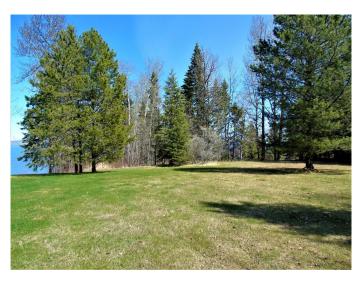

#### \$224,900

0 Bedroom, 0.00 Bathroom, Land on 0.84 Acres

NONE, Widewater, Alberta

.84 acre lakefront lot on the south shores of Lesser Slave Lake in Widewater, AB. All services: water, power, sewer, gas to front of this beautiful lot; paved municipal road in front. The front 3/4 of lot is cleared for any of your possible building ideas. This breathtaking location is only just over 10 minutes drive to Slave Lake and only a five minute drive to the boat launch in Canyon Creek. The lakeshore is only a short walk from the street level lot; look forward to year round enjoyment summer and winter. Endless recreation possibilities , stunning lake views, quiet country living; great location to build your dream home!!!

| Postal Code            | T0G 2M0                                                                                 |  |
|------------------------|-----------------------------------------------------------------------------------------|--|
| Amenities              |                                                                                         |  |
| Utilities              | Electricity at Lot Line, Water At Lot Line, Natural Gas at Lot Line, Sewer<br>Available |  |
| Is Waterfront          | Yes                                                                                     |  |
| Waterfront             | Lake, Lake Front                                                                        |  |
| Exterior               |                                                                                         |  |
| Lot Description        | Lake, Lawn, Irregular Lot, Landscaped, Sloped Down, Waterfront                          |  |
| Additional Information |                                                                                         |  |