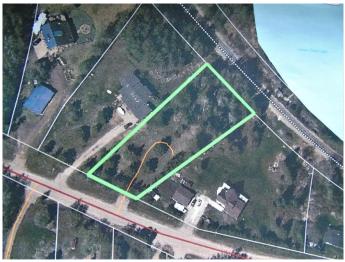

#### \$224,900

0 Bedroom, 0.00 Bathroom, Land on 0.84 Acres

NONE, Widewater, Alberta

.84 acre lakefront lot on the south shores of Lesser Slave Lake in Widewater, AB. All services: water, power, sewer, gas to front of this beautiful lot; paved municipal road in front. The front 3/4 of lot is cleared for any of your possible building ideas. This breathtaking location is only just over 10 minutes drive to Slave Lake and only a five minute drive to the boat launch in Canyon Creek. The lakeshore is only a short walk from the street level lot; look forward to year round enjoyment summer and winter. Endless recreation possibilities , stunning lake views, quiet country living; great location to build your dream home!!!

#### **Community Information**

| Address     | 73058 Southshore Drive E            |
|-------------|-------------------------------------|
| Subdivision | NONE                                |
| City        | Widewater                           |
| County      | Lesser Slave River No. 124, M.D. of |
| Province    | Alberta                             |
|             |                                     |

| Postal Code            | T0G 2M0                                                                                 |  |
|------------------------|-----------------------------------------------------------------------------------------|--|
| Amenities              |                                                                                         |  |
| Utilities              | Electricity at Lot Line, Water At Lot Line, Natural Gas at Lot Line, Sewer<br>Available |  |
| Is Waterfront          | Yes                                                                                     |  |
| Waterfront             | Lake, Lake Front                                                                        |  |
| Exterior               |                                                                                         |  |
| Lot Description        | Lake, Lawn, Irregular Lot, Landscaped, Sloped Down, Waterfront                          |  |
| Additional Information |                                                                                         |  |