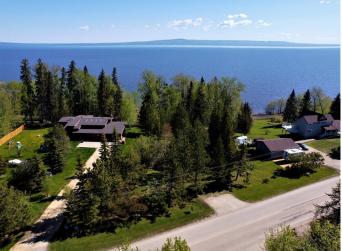

#### \$224,900

0 Bedroom, 0.00 Bathroom, Land on 0.84 Acres

NONE, Widewater, Alberta

.84 acre lakefront lot on the south shores of Lesser Slave Lake in Widewater, AB. All services: water, power, sewer, gas to front of this beautiful lot; paved municipal road in front. The front 3/4 of lot is cleared for any of your possible building ideas. This breathtaking location is only just over 10 minutes drive to Slave Lake and only a five minute drive to the boat launch in Canyon Creek. The lakeshore is only a short walk from the street level lot; look forward to year round enjoyment summer and winter. Endless recreation possibilities , stunning lake views, quiet country living; great location to build your dream home!!!

| Postal Code            | T0G 2M0                                                                                 |  |
|------------------------|-----------------------------------------------------------------------------------------|--|
| Amenities              |                                                                                         |  |
| Utilities              | Electricity at Lot Line, Water At Lot Line, Natural Gas at Lot Line, Sewer<br>Available |  |
| Is Waterfront          | Yes                                                                                     |  |
| Waterfront             | Lake, Lake Front                                                                        |  |
| Exterior               |                                                                                         |  |
| Lot Description        | Lake, Lawn, Irregular Lot, Landscaped, Sloped Down, Waterfront                          |  |
| Additional Information |                                                                                         |  |