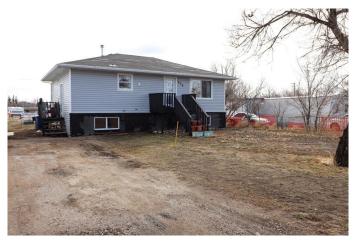

# \$275,000 - 428 2 Street, Suffield

MLS® #A1203124

### \$275,000

3 Bedroom, 1.00 Bathroom, 932 sqft Residential on 0.67 Acres

NONE, Suffield, Alberta

Located on 9 lots in Suffield AB, is a nice home with 3 bedrooms and 1 bathroom up. Home is 886 sqft interior. Lot is a total of 29250 sqft. Title Insurance is offered in lieu of a Real Property Report.

#### **Exterior**

Exterior Features Other

Lot Description Back Yard

Roof Asphalt Shingle Construction Wood Frame

Foundation Poured Concrete