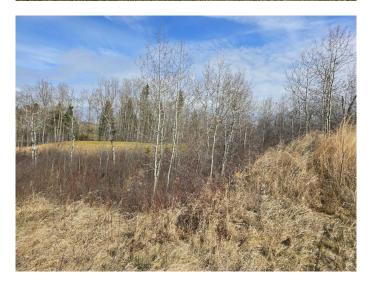

### \$99,000

0 Bedroom, 0.00 Bathroom, Land on 0.39 Acres

Wolf Creek Village, Rural Ponoka County, Alberta

125 Wolf Run Drive is a very desirable (roughly 0.39 acre) lot backing onto the amazing Par 3, 17th hole. It's situated between two fully completed and beautifully landscaped neighboring properties. Construct your dream home and enjoy life at the Wolf.

#### **Exterior**

Lot Description On Golf Course, Views