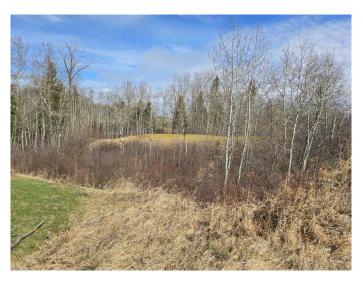

### \$99,000

0 Bedroom, 0.00 Bathroom, Land on 0.39 Acres

Wolf Creek Village, Rural Ponoka County, Alberta

125 Wolf Run Drive is a very desirable (roughly 0.39 acre) lot backing onto the amazing Par 3, 17th hole. It's situated between two fully completed and beautifully landscaped neighboring properties. Construct your dream home and enjoy life at the Wolf.

#### **Exterior**

Lot Description On Golf Course, Views