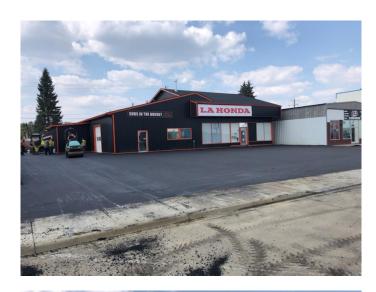

# \$599,000 - 4714 Highway 2a, Lacombe

MLS® #A1179951

# \$599,000

0 Bedroom, 0.00 Bathroom, Commercial on 0.27 Acres

Downtown Lacombe, Lacombe, Alberta

This is a GREAT location with all the Highway exposure that a business could ask for . The building has been updated on the outside in 2018 along with fully paved parking lot and side pavement to the alley. The North bay has had a full \$100,000+ interior renovation in 2019 and some more recent in 2021. There are two O/H doors for the north bay that enter from the alley perfect for a showroom and a bay to store inventory. The entry opens to a great reception area then steps down to a space that is set up for showroom or desks/counter space. The bay on the South side of the building is a work bay or inventory storage area with a good size over head door to the alley. This bay has a sump so it could also be for company vehicle storage. There is a garage bay on the back southwest corner of the building with an overhead door and outside access. This is Excellent Building for an investor looking to start their Commercial portfolio or for the business owner to have the Highway 2A visibility at an affordable price. The total Building is leased for \$5,000 mth with operating costs included. <<< Seller will consider Vendor financing to a qualified buyer>>>