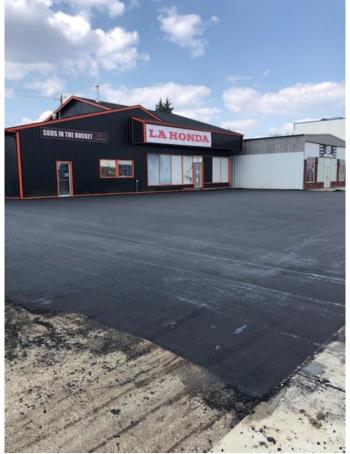

# \$599,000 - 4714 Highway 2a, Lacombe

MLS® #A1179951

# \$599,000

0 Bedroom, 0.00 Bathroom, Commercial on 0.27 Acres

Downtown Lacombe, Lacombe, Alberta

This is a GREAT location with all the Highway exposure that a business could ask for . The building has been updated on the outside in 2018 along with fully paved parking lot and side pavement to the alley. The North bay has had a full \$100,000+ interior renovation in 2019 and some more recent in 2021. There are two O/H doors for the north bay that enter from the alley perfect for a showroom and a bay to store inventory. The entry opens to a great reception area then steps down to a space that is set up for showroom or desks/counter space. The bay on the South side of the building is a work bay or inventory storage area with a good size over head door to the alley. This bay has a sump so it could also be for company vehicle storage. There is a garage bay on the back southwest corner of the building with an overhead door and outside access. This is Excellent Building for an investor looking to start their Commercial portfolio or for the business owner to have the Highway 2A visibility at an affordable price. The total Building is leased for \$5,000 mth with operating costs included. <<< Seller will consider Vendor financing to a qualified buyer>>>