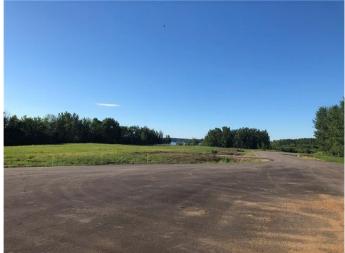

#### \$149,000

0 Bedroom, 0.00 Bathroom, Land on 0.51 Acres

NONE, Plamondon, Alberta

NO BUILDING RESTRICTIONS AND RV'S PERMITTED!!! Welcome to Amity Beach! Grab your water skiis, your boat and the kids! Located on the west shore of Lac La Biche Lake near Plamondon White Sands Resort, this part of the lake is the deepest and so you won't need to buy 10 lengths of dock to get to your boat lift. Considered as prime LAKEFRONT property it is just 2.5 hours from Fort McMurray or 2 hours drive north of Edmonton. The building envelope for this property is large enough to allow for a detached garage or shop and the lake is just right out front your property. The lot is .52 acres in size and has no trees, but this allows you the opportunity to build and then install the landscaping that you desire. The lot frontage on the lake side is 100 feet wide with power and gas at the property line. GST Applicable.

## Exterior

Lot Description Brush, Greenbelt, Level, Waterfront