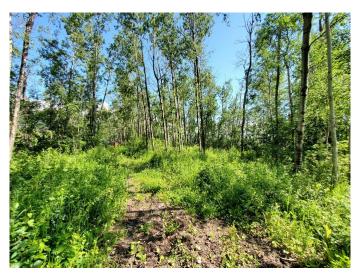

### \$149,000

0 Bedroom, 0.00 Bathroom, Land on 0.51 Acres

NONE, Plamondon, Alberta

Welcome to AMITY BEACH where there are NO BUILDING RESTRICTIONS AND RV'S PERMITTED!! This lot has recently been opened up by mulching those trees out of your way. Now is the perfect time to come and see where your RV is going to park. Located on the west shores of Lac La Biche lake near Plamondon White Sands resort, this is the deepest part of the lake where you won't need to put 10 lengths of dock to get to your boat lift. These lots are just 2.5 hours south of Fort McMurray or 2 hours drive north of Edmonton. With mature trees and lakefront access to a white sandy beach, this is the place where you are going to want to spend your summer days..... OR maybe you want to camp here for now and plan to build on this site for your retirement? The options are endless! This .50 acre lot has a slight slope to the lake, 114 feet of lakeshore and power and gas at the property line. GST applicable