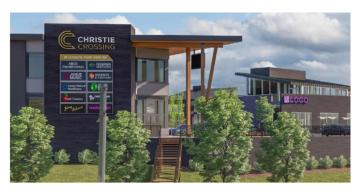

### \$44

0 Bedroom, 0.00 Bathroom, Commercial on 0.00 Acres

Christie Park, Calgary, Alberta

Prime Location + High visibility + traffic counts, and seamless access to both Sarcee Trail SW and the Sirocco C-Train Station make Christie Crossing the ideal space for both new and established businesses in search of their next luxury storefront. Located within the exclusive commercial Centre of Christie Crossing located along 17th Avenue.

Size: Approx. 3,000 sf

Term: 10 years Rent: Market

Op Cost: Estimated \$15 psf

Available: May 2022

Built in 2022