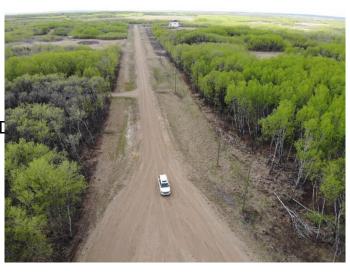

### \$91,000

0 Bedroom, 0.00 Bathroom, Land on 4.05 Acres

NONE, Rural Wainwright No. 61, M.D. of, Alberta

Well treed vacant 4.05 acre lot in new development of Austin Acres. West of Wainwright to RR 73 and south 1 mile on east side of the road. Price is subject to GST. LOT #8