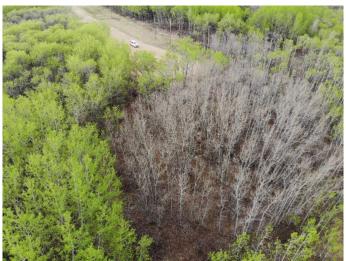

### \$91,000

0 Bedroom, 0.00 Bathroom, Land on 4.05 Acres

NONE, Rural Wainwright No. 61, M.D. of, Alberta

Well treed vacant 4.05 acre lot in new development of Austin Acres. West of Wainwright to RR 73 and south 1 mile on east side of the road. Price is subject to GST. LOT #8