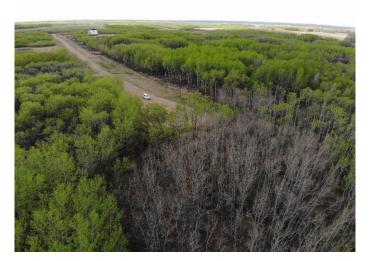

### \$91,000

0 Bedroom, 0.00 Bathroom, Land on 4.05 Acres

NONE, Rural Wainwright No. 61, M.D. of, Alberta

Well treed vacant 4.05 acre lot in new development of Austin Acres. West of Wainwright to RR 73 and south 1 mile on east side of the road. Price is subject to GST. LOT #8