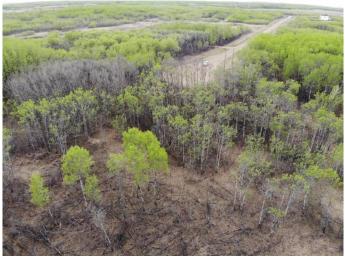

#### \$88,000

0 Bedroom, 0.00 Bathroom, Land on 4.18 Acres

NONE, Rural Wainwright No. 61, M.D. of, Alberta

Well treed vacant 4.18 acre lot in new development of Austin Acres. West of Wainwright to RR 73 and south 1 mile on east side of road. Price is subject to GST. LOT #7