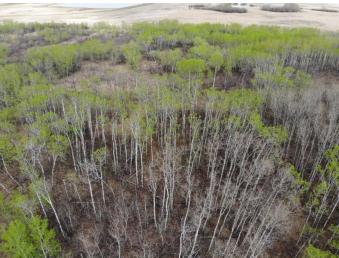

#### \$88,000

0 Bedroom, 0.00 Bathroom, Land on 4.18 Acres

NONE, Rural Wainwright No. 61, M.D. of, Alberta

Well treed vacant 4.18 acre lot in new development of Austin Acres. West of Wainwright to RR 73 and south 1 mile on east side of road. Price is subject to GST. LOT #7