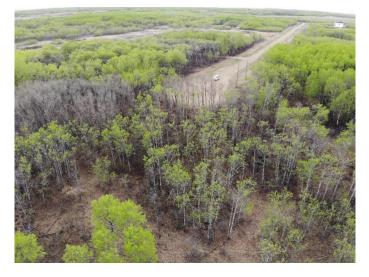

#### \$88,000

0 Bedroom, 0.00 Bathroom, Land on 4.18 Acres

NONE, Rural Wainwright No. 61, M.D. of, Alberta

Well treed vacant 4.18 acre lot in new development of Austin Acres. West of Wainwright to RR 73 and south 1 mile on east side of road. Price is subject to GST. LOT #7