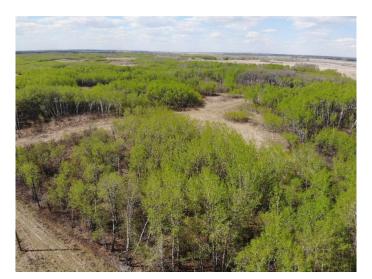

#### \$103,800

0 Bedroom, 0.00 Bathroom, Land on 5.19 Acres

NONE, Rural Wainwright No. 61, M.D. of, Alberta

Well treed vacant 5.19 acre lot in new development of Austin Acres. West of Wainwright to RR 73 and south 1 mile on east side of road. Price is subject to GST. LOT #4