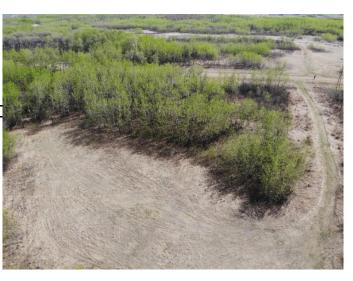

#### \$103,800

0 Bedroom, 0.00 Bathroom, Land on 5.19 Acres

NONE, Rural Wainwright No. 61, M.D. of, Alberta

Well treed vacant 5.19 acre lot in new development of Austin Acres. West of Wainwright to RR 73 and south 1 mile on east side of road. Price is subject to GST. LOT #4