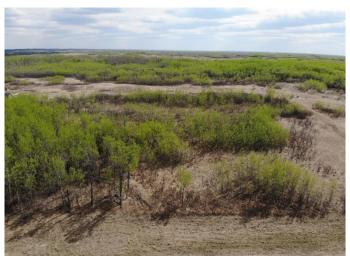

#### \$103,800

0 Bedroom, 0.00 Bathroom, Land on 5.19 Acres

NONE, Rural Wainwright No. 61, M.D. of, Alberta

Well treed vacant 5.19 acre lot in new development of Austin Acres. West of Wainwright to RR 73 and south 1 mile on east side of road. Price is subject to GST. LOT #4