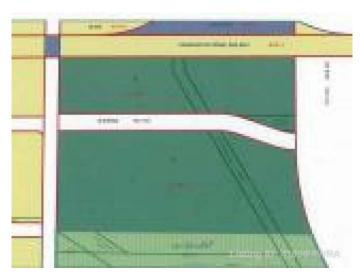

### \$1,003,500

0 Bedroom, 0.00 Bathroom, Commercial on 6.69 Acres

NONE, Whitecourt, Alberta

Prime downtown location for a strip mall or gas/food outlet, motel or car dealership Across the road, is additional 11.21 acres as part of the title. reference to additional listing. 4933 B Dahl dr.A1143535

#### **Essential Information**

MLS® # A1143500 Price \$1,003,500

Bathrooms 0.00 Acres 6.69 Year Built 2012

Type Commercial Sub-Type Mixed Use

Status Active

## **Community Information**

Address 4933 A Dahl Drive Drive

Subdivision NONE

City Whitecourt

County Woodlands County

Province Alberta
Postal Code T7X 1X6