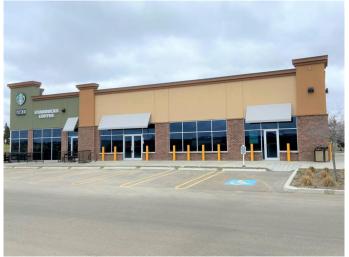

#### \$28

0 Bedroom, 0.00 Bathroom, Commercial on 0.00 Acres

NONE, Grande Prairie, Alberta

This space is well situated on the corner of Resources Road and 84th avenue next to an extremely busy Starbucks location that is in close proximity to a number of schools and a large residential area. This is a high traffic location which has great exposure and offers both building and pylon signage. This location is sure to get your business noticed. Call your Commercial Realtor© today to book a viewing. (Base Rent: \$28 PSF = \$3,063.67 per month, Additional Rent: \$17.05 PSF = \$1,865.55 per month - Total Monthly obligation: \$4,929.22 plus GST.