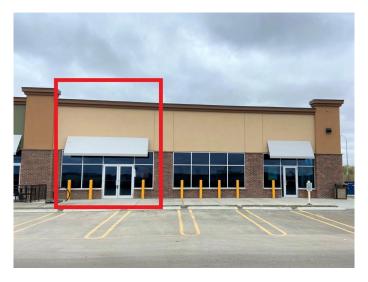

#### \$28

0 Bedroom, 0.00 Bathroom, Commercial on 0.00 Acres

NONE, Grande Prairie, Alberta

This space is well situated on the corner of Resources Road and 84th avenue next to an extremely busy Starbucks location that is in close proximity to a number of schools and a large residential area. This is a high traffic location which has great exposure and offers both building and pylon signage. This location is sure to get your business noticed. Call your Commercial Realtor© today to book a viewing. (Base Rent: \$28 PSF = \$3,063.67 per month, Additional Rent: \$17.05 PSF = \$1,865.55 per month - Total Monthly obligation: \$4,929.22 plus GST.