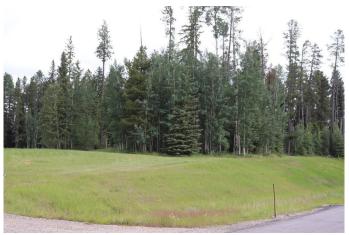

#### \$149,000

0 Bedroom, 0.00 Bathroom, Land on 3.46 Acres

NONE, Rural Yellowhead County, Alberta

Gated Community in a private subdivision located about 2 miles from Edson.
Underground services are to the property line and consists of power, gas, telephone and high speed internet. Property owners are responsible for the well and septic system. Subdivision is paved.