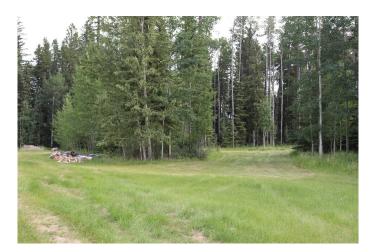

#### \$149,000

0 Bedroom, 0.00 Bathroom, Land on 3.46 Acres

NONE, Rural Yellowhead County, Alberta

Gated Community in a private subdivision located about 2 miles from Edson.
Underground services are to the property line and consists of power, gas, telephone and high speed internet. Property owners are responsible for the well and septic system. Subdivision is paved.