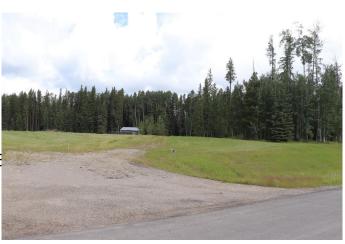

#### \$149,000

0 Bedroom, 0.00 Bathroom, Land on 3.46 Acres

NONE, Rural Yellowhead County, Alberta

Gated Community in a private subdivision located about 2 miles from Edson.
Underground services are to the property line and consists of power, gas, telephone and high speed internet. Property owners are responsible for the well and septic system. Subdivision is paved.