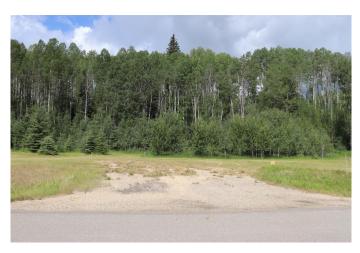

## \$119,000

0 Bedroom, 0.00 Bathroom, Land on 2.89 Acres

NONE, Rural Yellowhead County, Alberta

Gated Community. Private subdivision located about 2 miles east of Edson. Property includes underground services to property line which consists of power, gas, telephone and high speed internet. Property owners are responsible for septic and well.