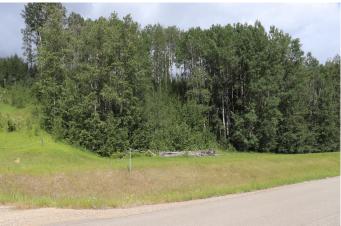

#### \$109,000

0 Bedroom, 0.00 Bathroom, Land on 4.10 Acres

NONE, Rural Yellowhead County, Alberta

Private subdivision with paved roads. Gated Community. The lot includes underground services to the property line. This consists of power, gas, telephone and high speed internet. Property owners are responsible for there own well and septic system. .