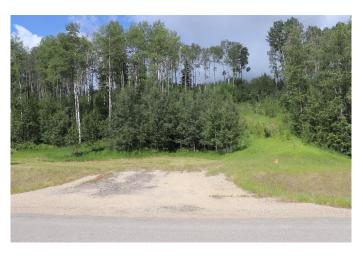

#### \$109,000

0 Bedroom, 0.00 Bathroom, Land on 4.10 Acres

NONE, Rural Yellowhead County, Alberta

Private subdivision with paved roads. Gated Community. The lot includes underground services to the property line. This consists of power, gas, telephone and high speed internet. Property owners are responsible for there own well and septic system. .