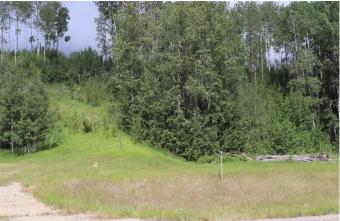

#### \$109,000

0 Bedroom, 0.00 Bathroom, Land on 4.10 Acres

NONE, Rural Yellowhead County, Alberta

Private subdivision with paved roads. Gated Community. The lot includes underground services to the property line. This consists of power, gas, telephone and high speed internet. Property owners are responsible for there own well and septic system. .