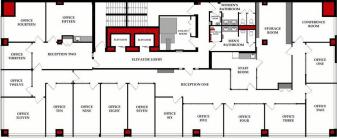

#### \$929,000

0 Bedroom, 0.00 Bathroom, Commercial on 0.00 Acres

Downtown West End, Calgary, Alberta

Total 5th Floor In Edinburgh Place – Great Possibilities! – Location is So Important to Business and Its People. So advantageous, it's situated on the corner of 8th St & 6 Ave SW in the DT †s preferable west-end. Forget about cars & parking, the C-Train is a mere block away. The 5th floor encompasses approx. 5,600sqft. Served by two elevators, access is easy. The current layout incl. 14 offices, 2 meeting rooms [one with kitchenette], staff room with kitchen & storage. Having 2 entrances/reception areas supports division of operations if desired. Ample windows provide natural light & views. Two washrooms. Numerous eateries in area. Enjoy Century Gardens Pk. Steps to the Level 15 network & shopping. Stroll the Bow River pathway. Hop across the river to delightful Kensington. As the city moves forward, opportunity is knocking for this low priced, big sqft full floor condo.