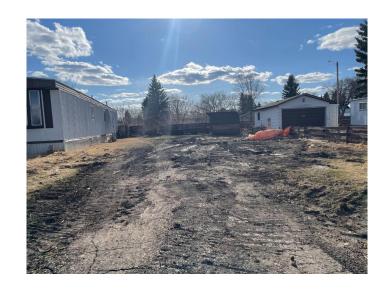

## \$27,500

0 Bedroom, 0.00 Bathroom, Land on 0.09 Acres

Wainwright, Wainwright, Alberta

Vacant mobile home lot. 4085 sq. ft. Close to WES, BSS, splash park, playground and Bevan's Nature Area.