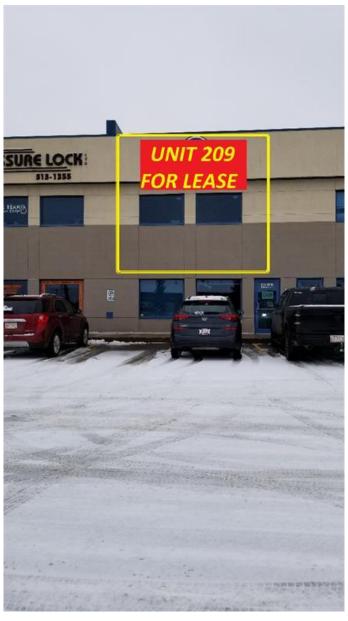

# \$1,600 - 209, 8716 108 Street, Grande Prairie

MLS® #A1045981

#### \$1,600

0 Bedroom, 0.00 Bathroom, Commercial on 0.00 Acres

Richmond Industrial Park, Grande Prairie, Alberta

Wide open. This space is ready for walls and flooring. Whether o studio or office space, you can set your own floor plan! All plumbing and heating and cooling is in place. Super high exposure facing HWY 40 and in the same building as Grande Prairie necessities such as A1 License registries. Lots of natural light. Tenant incentives are available. Call for your private viewing.

## **Community Information**

Address 209, 8716 108 Street

Subdivision Richmond Industrial Park

City Grande Prairie
County Grande Prairie

Province Alberta
Postal Code T8V 4C7