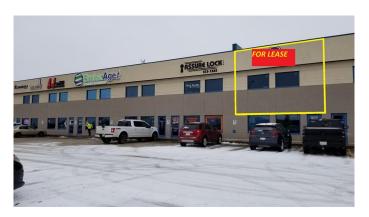

# \$1,600 - 209, 8716 108 Street, Grande Prairie

MLS® #A1045981

#### \$1,600

0 Bedroom, 0.00 Bathroom, Commercial on 0.00 Acres

Richmond Industrial Park, Grande Prairie, Alberta

Wide open. This space is ready for walls and flooring. Whether o studio or office space, you can set your own floor plan! All plumbing and heating and cooling is in place. Super high exposure facing HWY 40 and in the same building as Grande Prairie necessities such as A1 License registries. Lots of natural light. Tenant incentives are available. Call for your private viewing.