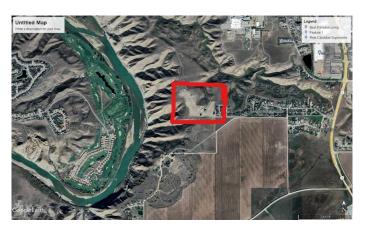

# \$348,000 - 604 Gold Canyon Cove S, Lethbridge

MLS® #A1037846

#### \$348,000

0 Bedroom, 0.00 Bathroom, Land on 0.33 Acres

Southridge, Lethbridge, Alberta

Going south on Highway 5, turn right into Southridge and go through Sandstone subdivision you will arrive at Gold Canyon Estates. Many lots available in sizes ranging from .33 to .48 acres all with gorgeous views of the mountains and many with coulee and city views. All services include City water, electrical and gas lines to the property line, street lights, sidewalks and paved streets. Everything is ready for you to build your dream home with the builder of your choice.