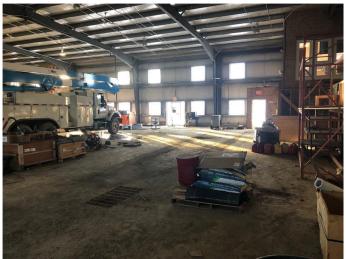

## \$2,100,000

0 Bedroom, 0.00 Bathroom, Commercial on 2.16 Acres

Abilds Industrial Park, Rural Foothills County, Alberta

INVESTMENT OPPORTUNITY ......FULLY LEASED 12,000 SQ FT STEEL FRAME SHOP on 2.16 ACRES AVAILABLE FOR SALE . Property features CLEAR SPAN STEEL STRUCTURE BUILDING of 150' X 80' with 20 FT + CEILING / 3PH w/800 AMP /6 @ 14' X 14 ' OVERHEAD DOORS/ 4 @ 2pc washrooms / YARD is fully gravelled with SECURITY Chain link FENCE and YARD LIGHT /MAIN floor office of 760 sq ft PLUS MEZZANINE office of 830 sq ft with kitchenette with BIG WEST MOUNTAIN VIEWS /NO BUSINESS TAXES and LOW PROPERTY TAXES / LOCATED north of Cargill Foods with good access onto #2 HWY via Aldersyde or 498 th Ave OVERPASSES.