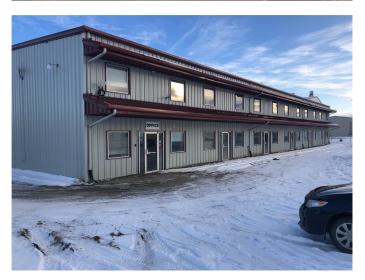

## \$2,100,000

0 Bedroom, 0.00 Bathroom, Commercial on 2.16 Acres

Abilds Industrial Park, Rural Foothills County, Alberta

INVESTMENT OPPORTUNITY ......FULLY LEASED 12,000 SQ FT STEEL FRAME SHOP on 2.16 ACRES AVAILABLE FOR SALE . Property features CLEAR SPAN STEEL STRUCTURE BUILDING of 150' X 80' with 20 FT + CEILING / 3PH w/800 AMP /6 @ 14' X 14 ' OVERHEAD DOORS/ 4 @ 2pc washrooms / YARD is fully gravelled with SECURITY Chain link FENCE and YARD LIGHT /MAIN floor office of 760 sq ft PLUS MEZZANINE office of 830 sq ft with kitchenette with BIG WEST MOUNTAIN VIEWS /NO BUSINESS TAXES and LOW PROPERTY TAXES / LOCATED north of Cargill Foods with good access onto #2 HWY via Aldersyde or 498 th Ave OVERPASSES.

# **Community Information**

Address 450163 82 Street E

Subdivision Abilds Industrial Park

City Rural Foothills County

County Foothills County

Province Alberta
Postal Code T0L 0A0