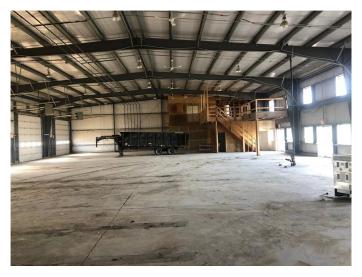

## \$2,100,000

0 Bedroom, 0.00 Bathroom, Commercial on 2.16 Acres

Abilds Industrial Park, Rural Foothills County, Alberta

INVESTMENT OPPORTUNITY ......FULLY LEASED 12,000 SQ FT STEEL FRAME SHOP on 2.16 ACRES AVAILABLE FOR SALE . Property features CLEAR SPAN STEEL STRUCTURE BUILDING of 150' X 80' with 20 FT + CEILING / 3PH w/800 AMP /6 @ 14' X 14 ' OVERHEAD DOORS/ 4 @ 2pc washrooms / YARD is fully gravelled with SECURITY Chain link FENCE and YARD LIGHT /MAIN floor office of 760 sq ft PLUS MEZZANINE office of 830 sq ft with kitchenette with BIG WEST MOUNTAIN VIEWS /NO BUSINESS TAXES and LOW PROPERTY TAXES / LOCATED north of Cargill Foods with good access onto #2 HWY via Aldersyde or 498 th Ave OVERPASSES.